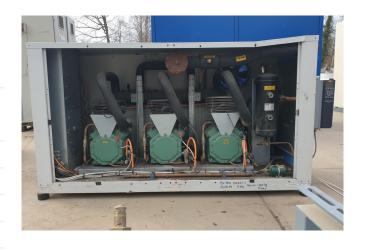

#### Used Bitzer 4CC-6.2Y-40S (x2) & 4CES-6Y-40S (x1)

Used semi-hermetic compressor Bitzer 4CC 6.2Y 40S package rack with 2x Bitzer 4CC-6.2Y-40S and 1x 4CES-6Y-40S. Complete with pressure safety switches and gauges / liquid line filter / Oil level system. \*Why choose for HOSBV? Were not only the largest used refrigeration specialist in Europe, but also, we deliver all equipment including an extensive test, warranty and industrial cleaning. \*If requested we are happy to arrange your logistics.