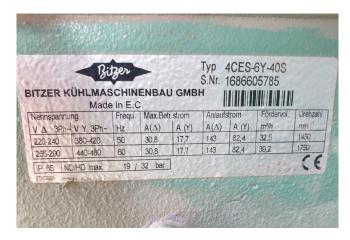

## **Specifications**

| Brand                    | Bitzer              |
|--------------------------|---------------------|
| Туре                     | 4CC-6.2Y-40S (x2) & |
|                          | 4CES-6Y-40S (x1)    |
| Refrigerant              | Freon               |
| kW at -5ºC/+40ºC         | 64,7                |
| kW at -10°C/+40°C        | 53,2                |
| kW at -20°C/+40°C        | 34,7                |
| kW at -30°C/+40°C        | 21,1                |
| kW at -40°C/+40°C        | 11,4                |
| kW at -45°C/+40°C        | 7,8                 |
| On steel base frame      | /                   |
| Pressure safety switches | ✓                   |
| Hp/Lp/Op                 |                     |
| Pressure gauges          | ✓                   |
| Hp/Lp/Op                 |                     |
| Oil separator            | /                   |
| Oil level system AC&R    | /                   |
| Liquid line filter drier | ✓                   |
| Sight Glass              | ✓                   |
| m3 / h                   | 97.4                |
| Remarks                  | Y.O.B. 2009         |
| Package / Rack           | ✓                   |
| Sizes                    | 2130x760x1110       |
|                          | (LxWxH)             |
| Stock                    | 1                   |
|                          |                     |

#### Used Bitzer 4CC-6.2Y-40S (x2) & 4CES-6Y-40S (x1)

Used semi-hermetic compressor Bitzer 4CC 6.2Y 40S package rack with 2x Bitzer 4CC-6.2Y-40S and 1x 4CES-6Y-40S. Complete with pressure safety switches and gauges / liquid line filter / Oil level system. \*Why choose for HOSBV? Were not only the largest used refrigeration specialist in Europe, but also, we deliver all equipment including an extensive test, warranty and industrial cleaning. \*If requested we are happy to arrange your logistics.