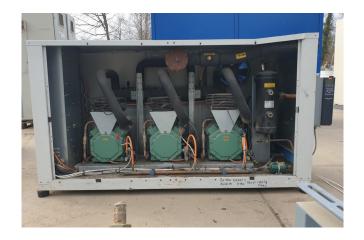

#### Used Bitzer 4CC-6.2Y-40S (x2) & 4CES-6Y-40S (x1)

Used semi-hermetic compressor Bitzer 4CC 6.2Y 40S package rack with 2x Bitzer 4CC-6.2Y-40S and 1x 4CES-6Y-40S. Complete with pressure safety switches and gauges / liquid line filter / Oil level system. \*Why choose for HOSBV? Were not only the largest used refrigeration specialist in Europe, but also, we deliver all equipment including an extensive test, warranty and industrial cleaning. \*If requested we are happy to arrange your logistics.