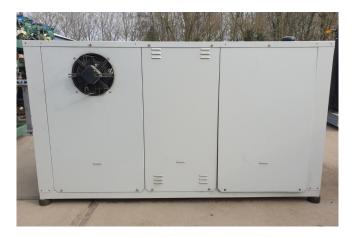

#### Used Bitzer 4CC-6.2Y-40S (x2) & 4CES-6Y-40S (x1)

Used semi-hermetic compressor Bitzer 4CC 6.2Y 40S package rack with 2x Bitzer 4CC-6.2Y-40S and 1x 4CES-6Y-40S. Complete with pressure safety switches and gauges / liquid line filter / Oil level system. \*Why choose for HOSBV? Were not only the largest used refrigeration specialist in Europe, but also, we deliver all equipment including an extensive test, warranty and industrial cleaning. \*If requested we are happy to arrange your logistics.