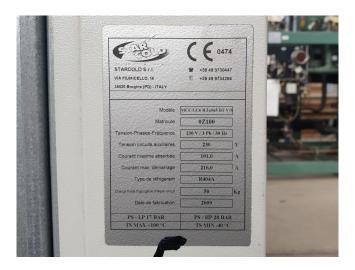

## **Specifications**

| Brand                    | Bitzer              |
|--------------------------|---------------------|
| Туре                     | 4CC-6.2Y-40S (x2) & |
|                          | 4CES-6Y-40S (x1)    |
| Refrigerant              | Freon               |
| kW at -5ºC/+40ºC         | 64,7                |
| kW at -10°C/+40°C        | 53,2                |
| kW at -20°C/+40°C        | 34,7                |
| kW at -30°C/+40°C        | 21,1                |
| kW at -40°C/+40°C        | 11,4                |
| kW at -45°C/+40°C        | 7,8                 |
| On steel base frame      | /                   |
| Pressure safety switches | ✓                   |
| Hp/Lp/Op                 |                     |
| Pressure gauges          | ✓                   |
| Hp/Lp/Op                 |                     |
| Oil separator            | /                   |
| Oil level system AC&R    | /                   |
| Liquid line filter drier | ✓                   |
| Sight Glass              | ✓                   |
| m3 / h                   | 97.4                |
| Remarks                  | Y.O.B. 2009         |
| Package / Rack           | ✓                   |
| Sizes                    | 2130x760x1110       |
|                          | (LxWxH)             |
| Stock                    | 1                   |
|                          |                     |

#### Used Bitzer 4CC-6.2Y-40S (x2) & 4CES-6Y-40S (x1)

Used semi-hermetic compressor Bitzer 4CC 6.2Y 40S package rack with 2x Bitzer 4CC-6.2Y-40S and 1x 4CES-6Y-40S. Complete with pressure safety switches and gauges / liquid line filter / Oil level system. \*Why choose for HOSBV? Were not only the largest used refrigeration specialist in Europe, but also, we deliver all equipment including an extensive test, warranty and industrial cleaning. \*If requested we are happy to arrange your logistics.