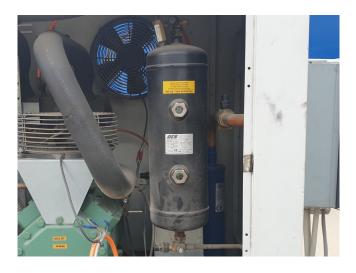

#### Used Bitzer 4CC-6.2Y-40S (x2) & 4CES-6Y-40S (x1)

Used semi-hermetic compressor Bitzer 4CC 6.2Y 40S package rack with 2x Bitzer 4CC-6.2Y-40S and 1x 4CES-6Y-40S. Complete with pressure safety switches and gauges / liquid line filter / Oil level system. \*Why choose for HOSBV? Were not only the largest used refrigeration specialist in Europe, but also, we deliver all equipment including an extensive test, warranty and industrial cleaning. \*If requested we are happy to arrange your logistics.