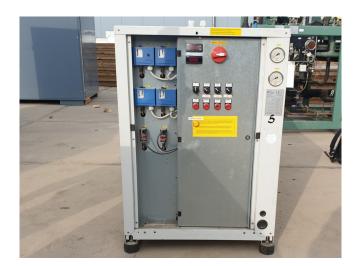

#### Used Bitzer 4CC-6.2Y-40S (x2) & 4CES-6Y-40S (x1)

Used semi-hermetic compressor Bitzer 4CC 6.2Y 40S package rack with 2x Bitzer 4CC-6.2Y-40S and 1x 4CES-6Y-40S. Complete with pressure safety switches and gauges / liquid line filter / Oil level system. \*Why choose for HOSBV? Were not only the largest used refrigeration specialist in Europe, but also, we deliver all equipment including an extensive test, warranty and industrial cleaning. \*If requested we are happy to arrange your logistics.