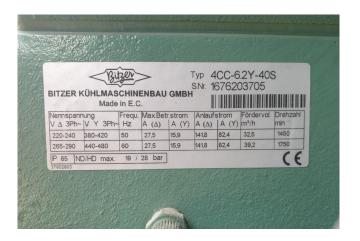

## **Specifications**

| Brand                    | Bitzer              |
|--------------------------|---------------------|
| Туре                     | 4CC-6.2Y-40S (x2) & |
|                          | 4CES-6Y-40S (x1)    |
| Refrigerant              | Freon               |
| kW at -5ºC/+40ºC         | 64,7                |
| kW at -10°C/+40°C        | 53,2                |
| kW at -20°C/+40°C        | 34,7                |
| kW at -30°C/+40°C        | 21,1                |
| kW at -40°C/+40°C        | 11,4                |
| kW at -45°C/+40°C        | 7,8                 |
| On steel base frame      | /                   |
| Pressure safety switches | ✓                   |
| Hp/Lp/Op                 |                     |
| Pressure gauges          | ✓                   |
| Hp/Lp/Op                 |                     |
| Oil separator            | /                   |
| Oil level system AC&R    | /                   |
| Liquid line filter drier | ✓                   |
| Sight Glass              | ✓                   |
| m3 / h                   | 97.4                |
| Remarks                  | Y.O.B. 2009         |
| Package / Rack           | ✓                   |
| Sizes                    | 2130x760x1110       |
|                          | (LxWxH)             |
| Stock                    | 1                   |
|                          |                     |